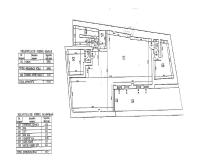

Division:

Basement: offices or parking spaces Ground Floor: Reception and offices

Floors 1-4: partitioned offices or open space plan

Plans attached.

Finishings and endowments: heathing/cooling system and fans, toilets at each level, PC network and all the